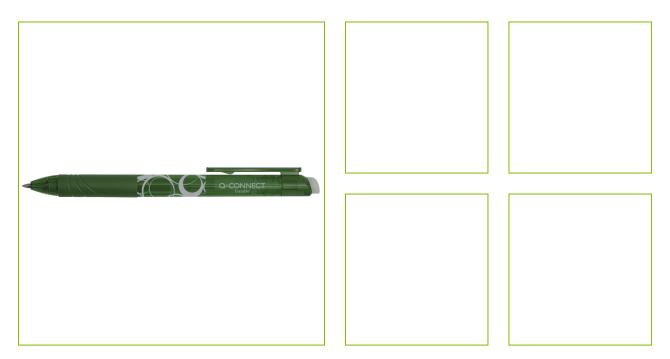

## ERASABLE INK PEN – GREEN

KF18627

| DESCRIPTION SHORT:                       | Retractable Erasable ink pen 1.0mm tip (cfr. Frixon) - Green - Box of<br>10                                                                                                                                                                                                  |
|------------------------------------------|------------------------------------------------------------------------------------------------------------------------------------------------------------------------------------------------------------------------------------------------------------------------------|
| PRODUCT LENGHT:                          | 14.5                                                                                                                                                                                                                                                                         |
| PRODUCT WIDTH:                           | 1.4                                                                                                                                                                                                                                                                          |
| COMMERCIAL<br>INFORMATION:               | this stylish retractable pen with vibrant erasable gel ink, allows you<br>write, erase and rewrite without damaging documents. By rubbing<br>over it with the specially designed back, you erase the ink and can<br>immediately rewrite. The pen has a twister design.(2024) |
| TECHNICAL<br>INFORMATION:                | Erasable ink<br>Ink content: 0,8g<br>Ball diameter: 1,0mm<br>Writing width: 0,7mm<br>Writing length: 280m                                                                                                                                                                    |
| Reason 1 Q-CONSCIOUS:<br>PRODUCT WEIGHT: | Refillable/Rechargeable<br>0.01                                                                                                                                                                                                                                              |