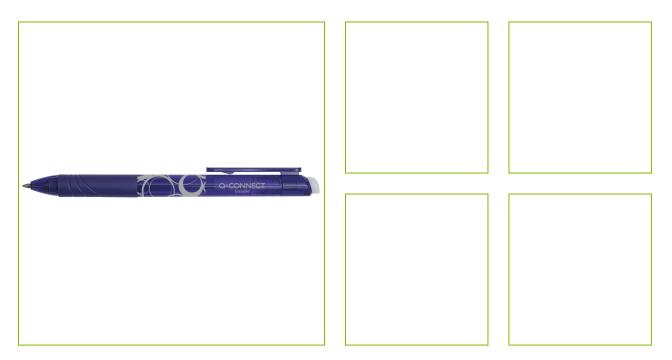

## ERASABLE INK PEN – BLUE

KF18625

| DESCRIPTION SHORT:         | Retractable Erasable ink pen 1.0mm tip (cfr. Frixon) - Blue - Box of 10                                                                                                                                                                                                      |
|----------------------------|------------------------------------------------------------------------------------------------------------------------------------------------------------------------------------------------------------------------------------------------------------------------------|
| PRODUCT LENGHT:            | 14.5                                                                                                                                                                                                                                                                         |
| PRODUCT WIDTH:             | 1.4                                                                                                                                                                                                                                                                          |
| COMMERCIAL<br>INFORMATION: | this stylish retractable pen with vibrant erasable gel ink, allows you<br>write, erase and rewrite without damaging documents. By rubbing<br>over it with the specially designed back, you erase the ink and can<br>immediately rewrite. The pen has a twister design.(2024) |
| TECHNICAL<br>INFORMATION:  | Erasable ink<br>Ink content: 0,8g<br>Ball diameter: 1,0mm<br>Writing width: 0,7mm<br>Writing length: 280m                                                                                                                                                                    |
| Reason 1 Q-CONSCIOUS:      | Refillable/Rechargeable                                                                                                                                                                                                                                                      |
| PRODUCT WEIGHT:            | 0.01                                                                                                                                                                                                                                                                         |