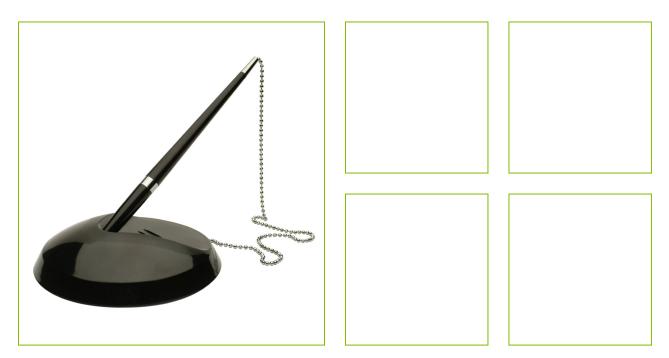

## **RECEPTION PEN – BLUE INK**

KF00233

| DESCRIPTION SHORT:         | Reception pen (0,7 mm) with chain on socket (Black), including 3 extra refills - Blue ink                                                                      |
|----------------------------|----------------------------------------------------------------------------------------------------------------------------------------------------------------|
| COMMERCIAL<br>INFORMATION: | Q-Connect Reception Pen. Traditional secured desk top ballpen with chrome chain and weighted base. Complete with 3 extra refills (4 in total). Colour - Black. |
| TECHNICAL                  | Ball diameter: 1.0mm                                                                                                                                           |
| INFORMATION:               | Writing width: 0.7mm                                                                                                                                           |
| Reason 1 Q-CONSCIOUS:      | Refillable/Rechargeable                                                                                                                                        |
| MADE IN:                   | Bulgaria                                                                                                                                                       |