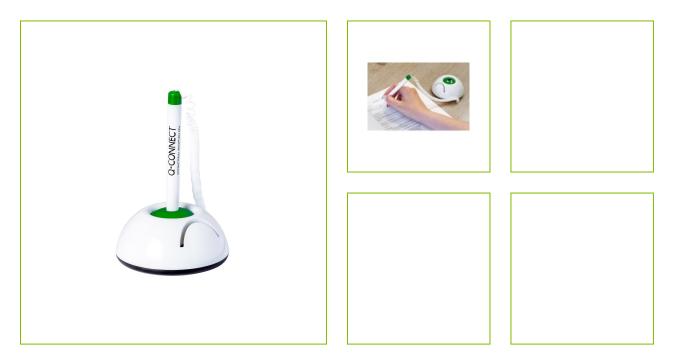

## ANTIBACTERIAL RECEPTION PEN, BLUE INK

KF11015

| DESCRIPTION SHORT:                                   | Antibacterial Reception Pen, blue ink, 3 refills, paper holder integrated                                                                      |
|------------------------------------------------------|------------------------------------------------------------------------------------------------------------------------------------------------|
| PRODUCT LENGHT:                                      | 9                                                                                                                                              |
| PRODUCT WIDTH:                                       | 9                                                                                                                                              |
| PRODUCT HEIGHT:                                      | 14.2                                                                                                                                           |
| COMMERCIAL<br>INFORMATION:                           | Reception pen with antibacterial agent added to barrel and foot. The foot can be mounted on a counter with the self-adhesive patch underneath. |
| TECHNICAL<br>INFORMATION:                            | Metal ion added as antibacterial agent<br>2 extra refills<br>paper holder integrated                                                           |
| Reason 1 Q-CONSCIOUS:<br>PRODUCT WEIGHT:<br>MADE IN: | Refillable/Rechargeable<br>0.059<br>China                                                                                                      |