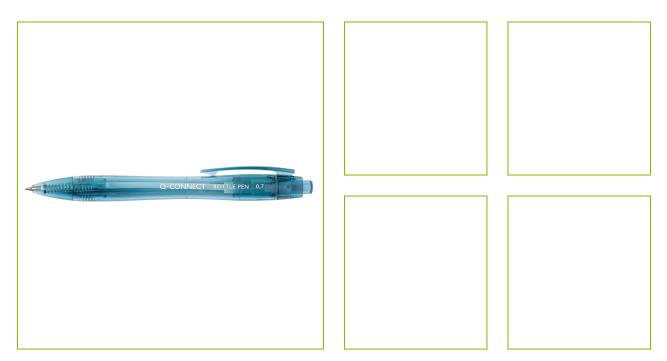

## BOTTLE PEN – BLUE INK

KF15001

| DESCRIPTION SHORT:         | Ball point pen with 0,7mm tip made of 100% recycled PET bottles,<br>transparent Blue barrel with White refill - Blue ink - Box of 10 |
|----------------------------|--------------------------------------------------------------------------------------------------------------------------------------|
| COMMERCIAL<br>INFORMATION: | Ballpoint pen made of 100% recycled PET bottles.                                                                                     |
| TECHNICAL<br>INFORMATION:  | Ball Diameter: 1mmWriting width: 0,7mmMaterial: 100% Recycled<br>PETTransparent blue barrel, white refillBlue ink                    |
| Reason 1 Q-CONSCIOUS:      | Recycled materials                                                                                                                   |
| Reason 2 Q-CONSCIOUS:      | Refillable/Rechargeable                                                                                                              |
| MADE IN:                   | Bulgaria                                                                                                                             |