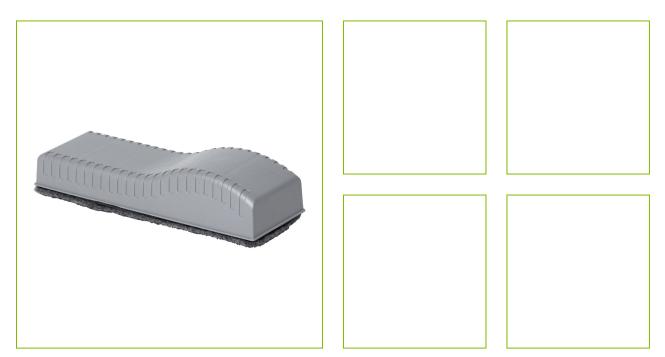

## REFILLABLE MAGNETIC BOARD ERASER

KF16825

| DESCRIPTION SHORT:         | Magnetic whiteboard eraser with replaceable felt refills, Grey                                                                                                                                                               |
|----------------------------|------------------------------------------------------------------------------------------------------------------------------------------------------------------------------------------------------------------------------|
| PRODUCT LENGHT:            | 15                                                                                                                                                                                                                           |
| PRODUCT WIDTH:             | 5.5                                                                                                                                                                                                                          |
| PRODUCT HEIGHT:            | 4.5                                                                                                                                                                                                                          |
| COMMERCIAL<br>INFORMATION: | Q-Connect magnetic whiteboard eraser with replaceable felt refills.<br>Has a plastic PP body and features one felt refill that can be replaced<br>when necessary. Ideal for cleaning your whiteboards. (Refills:<br>KF16826) |
| TECHNICAL                  | Eraser dimensions: 15 x 5,5 x 4,5cm                                                                                                                                                                                          |
| INFORMATION:               |                                                                                                                                                                                                                              |
| Reason 1 Q-CONSCIOUS:      | Refillable/Rechargeable                                                                                                                                                                                                      |
| PRODUCT WEIGHT:            | 0.115                                                                                                                                                                                                                        |
| MADE IN:                   | China                                                                                                                                                                                                                        |