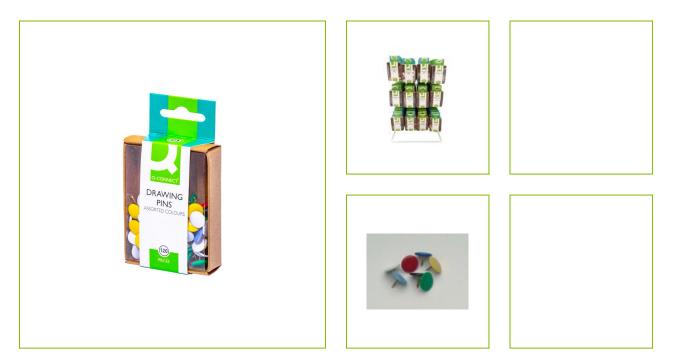

## DRAWING PINS (COLOURED HEAD) – HANGING BOX

KF02020

| DESCRIPTION SHORT:         | Drawing Pins (assorted colors) - hanging box with 120 pins                                                                                                                                                                                        |
|----------------------------|---------------------------------------------------------------------------------------------------------------------------------------------------------------------------------------------------------------------------------------------------|
| PRODUCT LENGHT:            | 5.8                                                                                                                                                                                                                                               |
| PRODUCT WIDTH:             | 2                                                                                                                                                                                                                                                 |
| PRODUCT HEIGHT:            | 10.5                                                                                                                                                                                                                                              |
| COMMERCIAL<br>INFORMATION: | Q-Connect Drawing Pins. Ideal for pinning documents to a wall or<br>surface without damaging the paper with adhesives. The Pins have a<br>plastic coloured head and are packed in a plastic hanging box,<br>including 120 assorted coloured pins. |
| Reason 1 Q-CONSCIOUS:      | Plastic reduction in packaging                                                                                                                                                                                                                    |
| PRODUCT WEIGHT:            | 0.0418                                                                                                                                                                                                                                            |
| MADE IN:                   | China                                                                                                                                                                                                                                             |