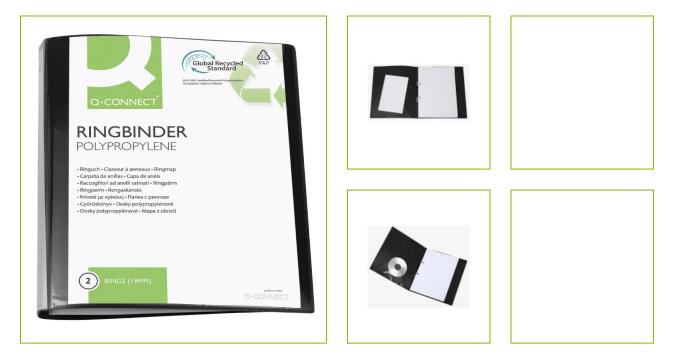

## RINGBINDER WITH FRONT AND SPINE INSERTS, 2X O-RING 19MM, OPAQUE – BLACK

KF15293

| DESCRIPTION SHORT:    | PP Ringbinder 26mm spine, 2x 19mm diameter O-Rings, front and                                                                                                                                                               |
|-----------------------|-----------------------------------------------------------------------------------------------------------------------------------------------------------------------------------------------------------------------------|
|                       | spine inserts, inner corner pocket - Opaque Black                                                                                                                                                                           |
| PRODUCT LENGHT:       | 24.5                                                                                                                                                                                                                        |
| PRODUCT WIDTH:        | 30.8                                                                                                                                                                                                                        |
| PRODUCT HEIGHT:       | 3                                                                                                                                                                                                                           |
| COMMERCIAL            | Q-Connect Coloured polypropylene ring binder with 26mm spine.                                                                                                                                                               |
| INFORMATION:          | Hard wearing, lightweight, wipe clean ring binders with an opaque<br>finish. Features include 2x 19mm O-ring mechanism that open and<br>closes easily and a spine, cover and inner corner pocket. Colour -<br>Opaque Black. |
| TECHNICAL             | Capacity: 150 sheets:                                                                                                                                                                                                       |
| INFORMATION:          | Cover thickness: 700mic                                                                                                                                                                                                     |
|                       | Cover / Spine / Inner corner pocket                                                                                                                                                                                         |
| Reason 1 Q-CONSCIOUS: | Recycled materials                                                                                                                                                                                                          |
| PRODUCT WEIGHT:       | 0.147                                                                                                                                                                                                                       |