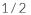

## WASTE BIN, OPAQUE BLACK - 18L

KF10376

**DESCRIPTION SHORT:** Opaque waste bin 18L capacity, stackable, made from 100%

recycled/recycable high gloss PP/PS & LDPE - Black

**PRODUCT LENGHT**: 29

PRODUCT HEIGHT: 31

COMMERCIAL Q-Connect plastic Waste bins. The waste bin is made of 100%

**INFORMATION:** recycled & recyclable high gloss PP, high impact high gloss PS and

low density PE. The waste bins are stackable for easy storage. The

bin has a 18L capacity. color: opaque black.

**TECHNICAL** 

**INFORMATION:** Bin capacity: 18L

Stackable

bumps and scratch resistant materials

(does not splinter in case of breakage)

100% recycled and recyclable high quality / high gloss PP, PS & Damp;