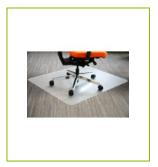

## RECYCLED PET CHAIR MAT, 120X130CM -**FOR CARPETS**

KF11411

**DESCRIPTION SHORT:** PET chair mats with recycled PET bottles, antislip lacquer on the

bottom, 120x130cm - for carpets - mat is packed in a cardboard

sleeve

PRODUCT LENGHT: 130

120 PRODUCT WIDTH:

**PRODUCT HEIGHT:** 0.18

**COMMERCIAL** 

Q-Connect chairs mats with 30% recycled PET bottles. Perfect to **INFORMATION:** protect your carpet and your nature. One mat contains 60 recycled

> PET bottles. The mat has an antislip lacquer, is odorless, hygienically safe and antiallergenic. All edges and corners are rounded for safety

reasons. Dimensions: 120x130cm x1.8mm

TECHNICAL INFORMATION:

Odorless, non-toxic, antiallergenic, Phtalate free

Material: PET, 30% out of recycled PET bottles

Mat dimentions: 120 x 130cm x 1.8mm

Anti-slip on the bottom of the mat

Rounded edges

For use on carpets

**Reason 1 Q-CONSCIOUS:** Switch from PVC to sustainable plastic