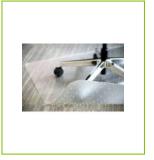

## RECYCLED PET CHAIR MAT, 120X130CM -**FOR CARPETS**

KF11411

**DESCRIPTION SHORT:** PET chair mats with recycled PET bottles, antislip lacquer on the

bottom, 120x130cm - for carpets - mat is packed in a cardboard

> PET bottles. The mat has an antislip lacquer, is odorless, hygienically safe and antiallergenic. All edges and corners are rounded for safety

reasons. Dimensions: 120x130cm x1.8mm

TECHNICAL INFORMATION:

Odorless, non-toxic, antiallergenic, Phtalate free

Material: PET, 30% out of recycled PET bottles

Mat dimentions: 120 x 130cm x 1.8mm

Anti-slip on the bottom of the mat

Rounded edges

For use on carpets

**Reason 1 Q-CONSCIOUS:** Switch from PVC to sustainable plastic