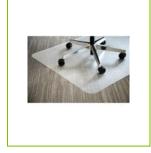

## RECYCLED PET CHAIR MAT, 120X130CM -**FOR CARPETS**

KF11411

**DESCRIPTION SHORT:** PET chair mats with recycled PET bottles, antislip lacquer on the

bottom, 120x130cm - for carpets - mat is packed in a cardboard

> PET bottles. The mat has an antislip lacquer, is odorless, hygienically safe and antiallergenic. All edges and corners are rounded for safety

reasons. Dimensions: 120x130cm x1.8mm

TECHNICAL INFORMATION:

Odorless, non-toxic, antiallergenic, Phtalate free

Material: PET, 30% out of recycled PET bottles

Mat dimentions: 120 x 130cm x 1.8mm

Anti-slip on the bottom of the mat

Rounded edges

For use on carpets

**Reason 1 Q-CONSCIOUS:** Switch from PVC to sustainable plastic