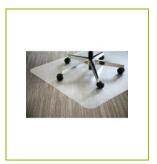

## RECYCLED PET CHAIR MAT, 90X120CM -**FOR CARPETS**

KF11409

**DESCRIPTION SHORT:** PET chair mats with recycled PET bottles, antislip lacquer on the

bottom, 90x120cm - for carpets - mat is packed in a cardboard sleeve

> PET bottles. The mat has an antislip lacquer, is odorless, hygienically safe and antiallergenic. All edges and corners are rounded for safety

reasons. Dimensions: 90x120cm x1.8mm

TECHNICAL INFORMATION:

Odorless, non-toxic, antiallergenic, Phtalate free

Material: PET, 30% out of recycled PET bottles

Mat dimentions: 90 x 120cm x 1.8mm Anti-slip on the bottom of the mat

Rounded edges

For use on carpets

**Reason 1 Q-CONSCIOUS:** Switch from PVC to sustainable plastic