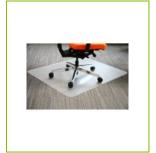

## RECYCLED PET CHAIR MAT, 90X120CM -**FOR CARPETS**

KF11409

**DESCRIPTION SHORT:** PET chair mats with recycled PET bottles, antislip lacquer on the

bottom, 90x120cm - for carpets - mat is packed in a cardboard sleeve

> PET bottles. The mat has an antislip lacquer, is odorless, hygienically safe and antiallergenic. All edges and corners are rounded for safety

reasons. Dimensions: 90x120cm x1.8mm

TECHNICAL INFORMATION:

Odorless, non-toxic, antiallergenic, Phtalate free

Material: PET, 30% out of recycled PET bottles

Mat dimentions: 90 x 120cm x 1.8mm Anti-slip on the bottom of the mat

Rounded edges

For use on carpets

**Reason 1 Q-CONSCIOUS:** Switch from PVC to sustainable plastic