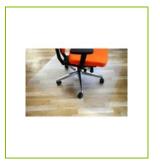

## RECYCLED PET CHAIR MAT, 90X120CM – FOR HARDFLOORS

KF11408

**DESCRIPTION SHORT:** PET chair mats with recycled PET bottles, antislip lacquer on the

bottom, 90x120cm - for hardfloors - mat is packed in a cardboard

PET bottles. The mat has an antislip lacquer, is odorless, hygienically safe and antiallergenic. All edges and corners are rounded for safety

reasons. Dimensions: 90x120cm x1.8mm

TECHNICAL INFORMATION:

Odorless, non-toxic, antiallergenic, Phtalate free

Material: PET, 30% out of recycled PET bottles

Mat dimentions: 90 x 120cm x 1.8mm Anti-slip on the bottom of the mat

Rounded edges

For use on hardfloors

**Reason 1 Q-CONSCIOUS:** Switch from PVC to sustainable plastic