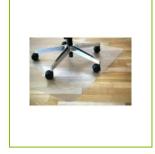

## RECYCLED PET CHAIR MAT, 90X120CM – FOR HARDFLOORS

KF11408

**DESCRIPTION SHORT:** PET chair mats with recycled PET bottles, antislip lacquer on the

bottom, 90x120cm - for hardfloors - mat is packed in a cardboard

PET bottles. The mat has an antislip lacquer, is odorless, hygienically safe and antiallergenic. All edges and corners are rounded for safety

reasons. Dimensions: 90x120cm x1.8mm

TECHNICAL INFORMATION:

Odorless, non-toxic, antiallergenic, Phtalate free

Material: PET, 30% out of recycled PET bottles

Mat dimentions: 90 x 120cm x 1.8mm Anti-slip on the bottom of the mat

Rounded edges

For use on hardfloors

**Reason 1 Q-CONSCIOUS:** Switch from PVC to sustainable plastic