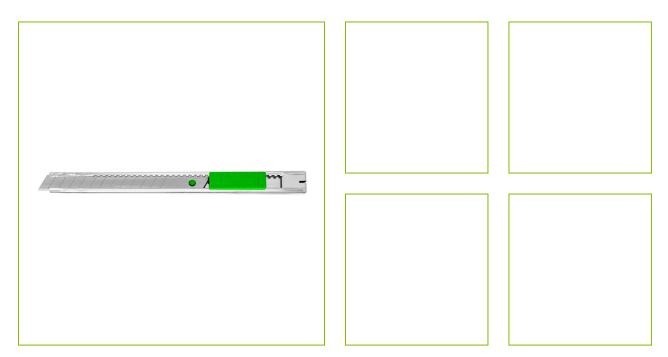

## LIGHT DUTY METAL CUTTER

KF00234

| DESCRIPTION SHORT:        | Light duty metal cutter, 9mm blade, pocket clip at the back         |
|---------------------------|---------------------------------------------------------------------|
| PRODUCT LENGHT:           | 13.8                                                                |
| PRODUCT WIDTH:            | 0.86                                                                |
| PRODUCT HEIGHT:           | 1.68                                                                |
| COMMERCIAL                | Q-Connect Light Duty Cutting Knife with metal blade guiding. Refill |
| INFORMATION:              | blades are available see KF14757.                                   |
| TECHNICAL<br>INFORMATION: | 9mm blade<br>13 blade ends<br>Metal blade guiding<br>Pocket clip    |
| Reason 1 Q-CONSCIOUS:     | Refillable/Rechargeable                                             |
| PRODUCT WEIGHT:           | 0.011                                                               |
| MADE IN:                  | China                                                               |
|                           |                                                                     |