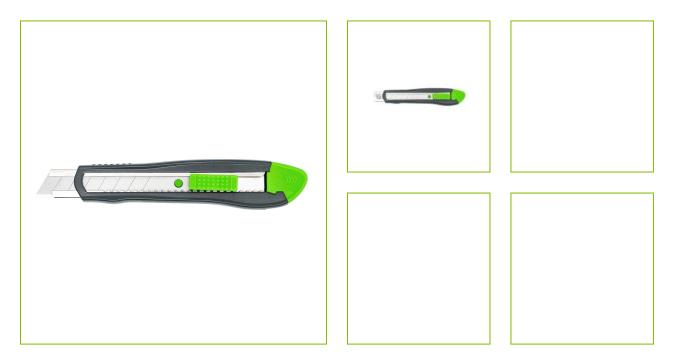

## HEAVY DUTY CUTTER

KF10634

| DESCRIPTION SHORT:    | Heavy duty cutter with slip tail for snapping off blade ends, Chinese steel, 18mm blade |
|-----------------------|-----------------------------------------------------------------------------------------|
| PRODUCT LENGHT:       | 17.76                                                                                   |
| PRODUCT WIDTH:        | 1.65                                                                                    |
| PRODUCT HEIGHT:       | 3                                                                                       |
| COMMERCIAL            | Q-Connect Heavy Duty Cutting Knife features a slit tail piece for                       |
| INFORMATION:          | snapping off blunt blades. Refill blades are available see KF10636.                     |
| TECHNICAL             | 18 mm blade                                                                             |
| INFORMATION:          | 8 blade ends                                                                            |
|                       | Slit tail for snapping off blade ends                                                   |
| Reason 1 Q-CONSCIOUS: | Refillable/Rechargeable                                                                 |
| PRODUCT WEIGHT:       | 0.053                                                                                   |
| MADE IN:              | China                                                                                   |