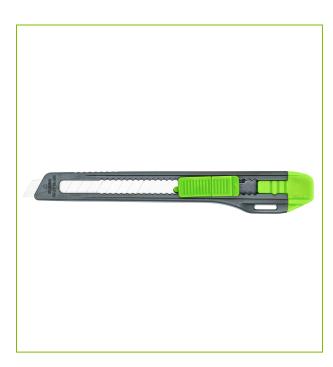

## LIGHT DUTY CUTTER WITH LOCKING **DEVICE**

KF10631

**DESCRIPTION SHORT:** Light duty cutter with locking device, Chinese steel, 9mm blade, with

slit tail, hole at the side

PRODUCT LENGHT: 13.34

PRODUCT WIDTH: 1.3

1.76 PRODUCT HEIGHT:

Q-Connect Light Duty Cutting Knife features a locking device and **COMMERCIAL INFORMATION:** 

slit tail piece for snapping off blunt blades. Refill blades are available

see KF14757.

**TECHNICAL** 

9mm blade **INFORMATION:** 

> 13 blade ends locking device

slit tail for snapping off blade ends

Reason 1 Q-CONSCIOUS: Refillable/Rechargeable

**PRODUCT WEIGHT:** 0.013

MADE IN: China