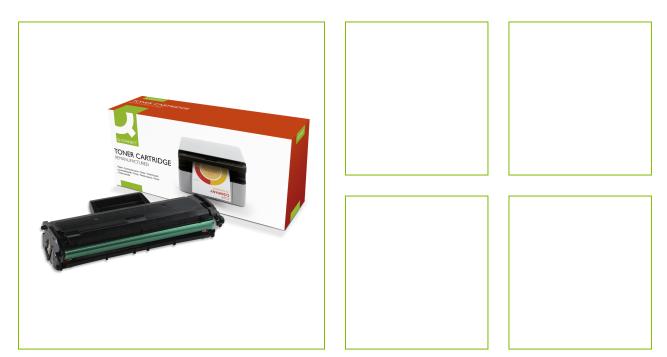

## SAMSUNG SL-M2020

KF18594

| DESCRIPTION SHORT:    | remanufactured toner cartridge for Samsung MLT-D111S/L Black - |
|-----------------------|----------------------------------------------------------------|
|                       | 1K page yield                                                  |
| PRODUCT LENGHT:       | 33.9                                                           |
| PRODUCT WIDTH:        | 15.2                                                           |
| PRODUCT HEIGHT:       | 10.9                                                           |
| COMMERCIAL            | Remanufactured toner. Box type: personalised box format 1.     |
| INFORMATION:          |                                                                |
| TECHNICAL             | Compatible with: MLT-D111S/ELSPage yield: 1000Remanufactured   |
| INFORMATION:          |                                                                |
| Reason 1 Q-CONSCIOUS: | Plastic reduction in packaging                                 |
| PRODUCT WEIGHT:       | 0.842                                                          |
| MADE IN:              | France                                                         |