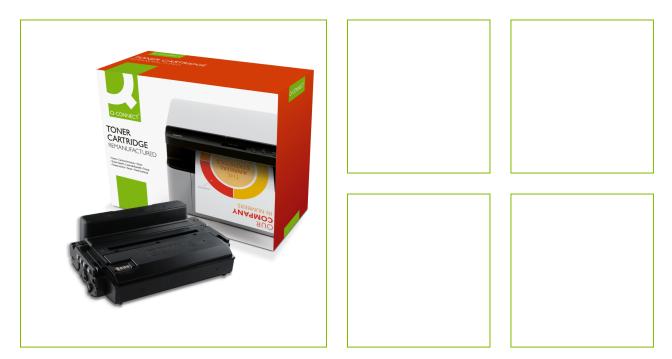

## SAMSUNG M3820 HIGH YIELD

KF18557

| DESCRIPTION SHORT:    | remanufactured toner cartridge for Samsung MLT-D203L Black - 5K<br>page yield |
|-----------------------|-------------------------------------------------------------------------------|
| PRODUCT LENGHT:       | 38                                                                            |
| PRODUCT WIDTH:        | 14                                                                            |
| PRODUCT HEIGHT:       | 23.3                                                                          |
| COMMERCIAL            | Remanufactured toner. Box type: personalised box format 3.                    |
| INFORMATION:          |                                                                               |
| TECHNICAL             | Compatible with: MLT-D203L/ELSPage yield: 5000Remanufactured                  |
| INFORMATION:          |                                                                               |
| Reason 1 Q-CONSCIOUS: | Plastic reduction in packaging                                                |
| PRODUCT WEIGHT:       | 1.553                                                                         |
| MADE IN:              | France                                                                        |