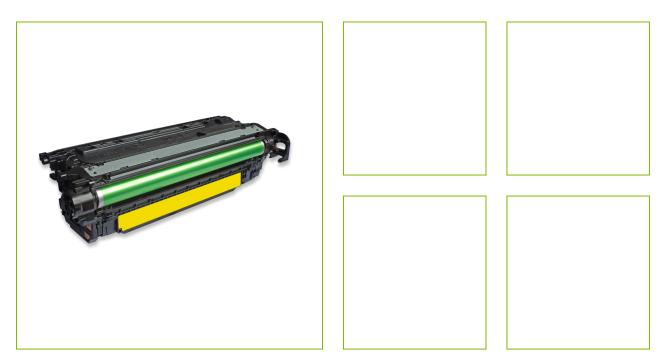

## HP COLOR LASERJET M651 CF330 YELLOW

KF03702

| DESCRIPTION SHORT:    | Remanufactured toner cartridge for HP CF332A Yellow - pageyield |
|-----------------------|-----------------------------------------------------------------|
|                       | 15K                                                             |
| PRODUCT LENGHT:       | 34.4                                                            |
| PRODUCT WIDTH:        | 20.6                                                            |
| PRODUCT HEIGHT:       | 12.9                                                            |
| COMMERCIAL            | Remanufactured toner. Box type: personalised box format 3       |
| INFORMATION:          |                                                                 |
| TECHNICAL             | Compatible with: CF332APage yield: 15000Remanufactured          |
| INFORMATION:          |                                                                 |
| Reason 1 Q-CONSCIOUS: | Plastic reduction in packaging                                  |
| PRODUCT WEIGHT:       | 1.453                                                           |
| MADE IN:              | France                                                          |