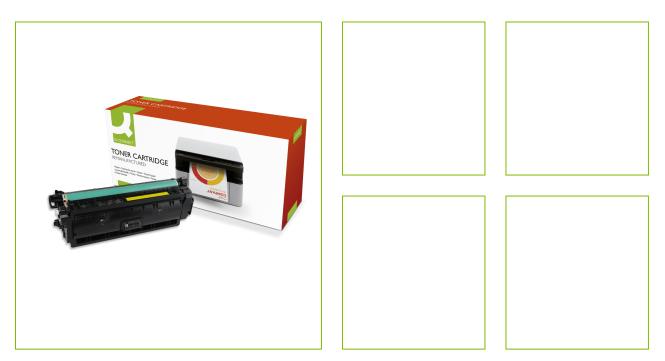

## HP COLOR LASERJET ENTERPRISE M553 YELLOW HIGH YIELD

KF14550

| DESCRIPTION SHORT:    | remanufactured Toner cartridge for HP 508X Yellow - 9,5K page |
|-----------------------|---------------------------------------------------------------|
|                       | yield                                                         |
| PRODUCT LENGHT:       | 33.9                                                          |
| PRODUCT WIDTH:        | 15.2                                                          |
| PRODUCT HEIGHT:       | 10.9                                                          |
| COMMERCIAL            | Remanufactured toner. Box type: personalised box format 1.    |
| INFORMATION:          |                                                               |
| TECHNICAL             | Compatible with: CF362XPage yield: 9500RemanufacturedNordic   |
| INFORMATION:          | Swan                                                          |
| Reason 1 Q-CONSCIOUS: | Eco Labels                                                    |
| Reason 2 Q-CONSCIOUS: | plastic reduction in packaging                                |
| PRODUCT WEIGHT:       | 1.222                                                         |
| MADE IN:              | France                                                        |