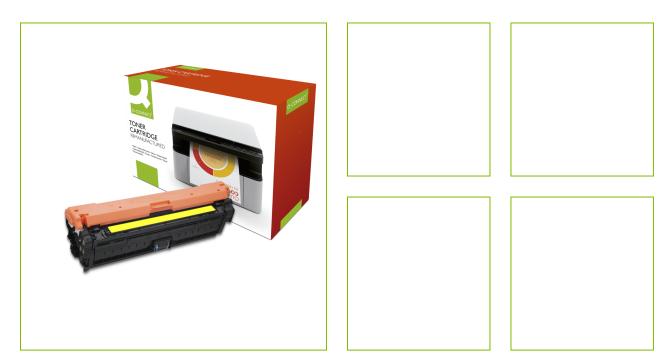

## HP COLOR LASER JET CP5525 YELLOW

KF15894

| DESCRIPTION SHORT:    | remanufactured Toner cartridge for HP 650A Yellow - 15K page |
|-----------------------|--------------------------------------------------------------|
|                       | yield                                                        |
| PRODUCT LENGHT:       | 46.9                                                         |
| PRODUCT WIDTH:        | 32.3                                                         |
| PRODUCT HEIGHT:       | 16.5                                                         |
| COMMERCIAL            | Remanufactured toner. Box type: personalised box format 5.   |
| INFORMATION:          |                                                              |
| TECHNICAL             | Compatible with: CE272APage yield: 15000RemanufacturedNordic |
| INFORMATION:          | Swan                                                         |
| Reason 1 Q-CONSCIOUS: | Eco Labels                                                   |
| Reason 2 Q-CONSCIOUS: | plastic reduction in packaging                               |
| PRODUCT WEIGHT:       | 2.598                                                        |
| MADE IN:              | France                                                       |
| ECO LABEL:            | ADROIC ECOLIGE                                               |