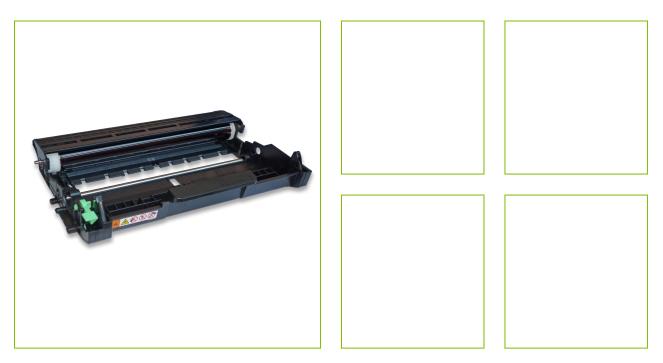

## TONER CARTRIDGE BROTHER DR-2400 – BLACK

KF17132

| DESCRIPTION SHORT:    | Remanufactured toner cartridge for Brother DR2400 - 12K page yield - Black |
|-----------------------|----------------------------------------------------------------------------|
| PRODUCT LENGHT:       | 34.4                                                                       |
| PRODUCT WIDTH:        | 20.6                                                                       |
| PRODUCT HEIGHT:       | 12.9                                                                       |
| COMMERCIAL            | Remanufactered toner. Box type: personalised box format 2.                 |
| INFORMATION:          |                                                                            |
| TECHNICAL             | Compatible with: DR-2400Page yield: 12000Remanufactured                    |
| INFORMATION:          |                                                                            |
| Reason 1 Q-CONSCIOUS: | Plastic reduction in packaging                                             |
| PRODUCT WEIGHT:       | 0.784                                                                      |
| MADE IN:              | France                                                                     |