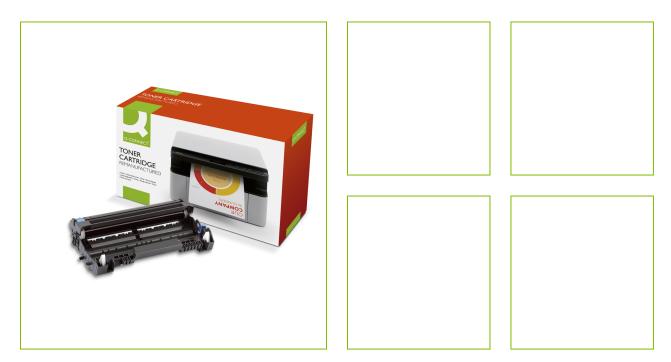

## **BROTHER HL-5240 SERIES**

KF14974

| DESCRIPTION SHORT:    | Remanufactured toner cartridge for Brother DR3100 DR - 25K page |
|-----------------------|-----------------------------------------------------------------|
|                       | yield                                                           |
| PRODUCT LENGHT:       | 34.4                                                            |
| PRODUCT WIDTH:        | 20.6                                                            |
| PRODUCT HEIGHT:       | 12.9                                                            |
| COMMERCIAL            | Remanufacturered toner Box type: personalised box format 2      |
| INFORMATION:          |                                                                 |
| TECHNICAL             | Compatible with: DR-3100Page yield:                             |
| INFORMATION:          | 25000RemanufacturedNordic Swan                                  |
| Reason 1 Q-CONSCIOUS: | Eco Labels                                                      |
| Reason 2 Q-CONSCIOUS: | plastic reduction in packaging                                  |
| PRODUCT WEIGHT:       | 0.918                                                           |
| MADE IN:              | France                                                          |
| ECO LABEL:            | NORDIC ECOL 10 F                                                |