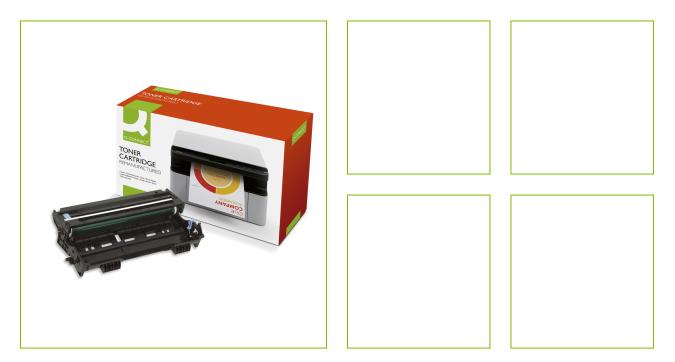

## BROTHER HL 1030/1240/1250/1270N/P 2500

KF02365

| DESCRIPTION SHORT:         | Remanufactured toner cartridge for Brother DR6000 DR - 20K page<br>yield |
|----------------------------|--------------------------------------------------------------------------|
| PRODUCT LENGHT:            | 34.4                                                                     |
| PRODUCT WIDTH:             | 20.6                                                                     |
| PRODUCT HEIGHT:            | 12.9                                                                     |
| COMMERCIAL<br>INFORMATION: | Remanufactured toner Box type: personalised box format 2.                |
| TECHNICAL<br>INFORMATION:  | Compatible with: DR-6000Pageyield: 20000RemanufacturedNordic<br>Swan     |
| Reason 1 Q-CONSCIOUS:      | Eco Labels                                                               |
| Reason 2 Q-CONSCIOUS:      | plastic reduction in packaging                                           |
| PRODUCT WEIGHT:            | 0.978                                                                    |
| MADE IN:                   | France                                                                   |