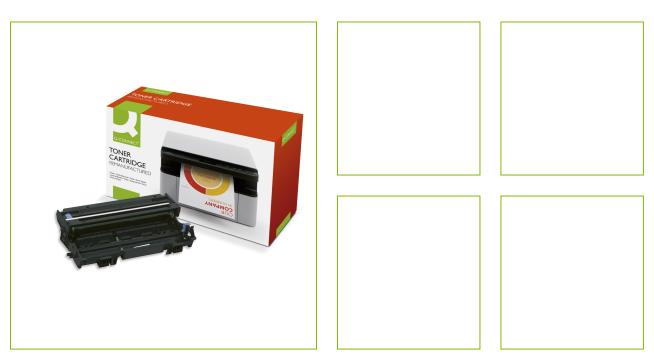

## **BROTHER DR-3000**

KF04336

| DESCRIPTION SHORT:    | Remanufactured toner cartridge for DR3000 DR - 20K page yield |
|-----------------------|---------------------------------------------------------------|
| PRODUCT LENGHT:       | 34.4                                                          |
| PRODUCT WIDTH:        | 20.6                                                          |
| PRODUCT HEIGHT:       | 12.9                                                          |
| COMMERCIAL            | Remanufacturered toner Box type: personalised box format 2    |
| INFORMATION:          |                                                               |
| TECHNICAL             | Compatible with: DR-3000Page yield:                           |
| INFORMATION:          | 20000RemanufacturedNordic Swan                                |
| Reason 1 Q-CONSCIOUS: | Eco Labels                                                    |
| Reason 2 Q-CONSCIOUS: | plastic reduction in packaging                                |
| PRODUCT WEIGHT:       | 1.01                                                          |
| MADE IN:              | France                                                        |
| ECO LABEL:            | NORDIC ECOL TOR                                               |