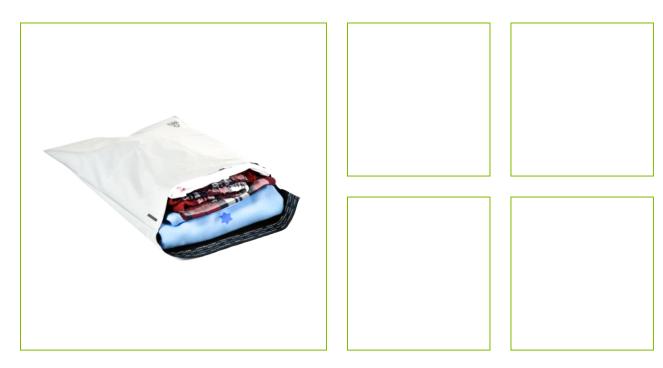

## COURIER BAG 100% RECYCLED, SINGLE GLUE, 340X420MM - WHITE

KF18956

**DESCRIPTION SHORT:** Courier bags made from 100% recycled material with single strip

closure, dim: 340 x 420mm, white outside/black inside

PRODUCT LENGHT: 34

PRODUCT WIDTH: 42

**COMMERCIAL** Q-Connect White non-see-through mailing bags with black inside, **INFORMATION:** 

made from 100% recycled material. 3-layer durable PE film 50mic.

The courier bags are durable, waterproof, tear and puncture resistant. They have a strong single strip self-seal closure. Bag

dimensions: 340x420mm. Box 100.

TECHNICAL

**INFORMATION:** 

Dimensions:: 340 x 420mm

environmental claim:: 100% recycled material (GRS)

material:: 3-layer PE film

specifications:: single strip self seal closure

specifications:: white non-see-through on the outside; black on the

inside of the bag Thickness:: 50mic

Reason 1 Q-CONSCIOUS: Recycled materials

MADE IN: China