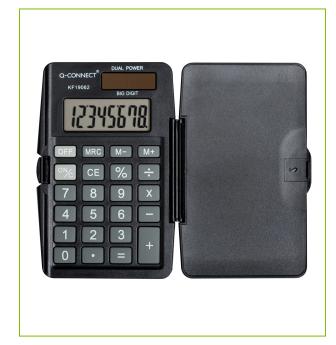

## POCKET CALCULATOR WITH COVER

KF19062

**DESCRIPTION SHORT:** Small hand held calculator with protective hard flap cover, 8 digit

dsiplay, dual power

**PRODUCT LENGHT:** 9.4 cm

**PRODUCT WIDTH:** 6.1 cm

**PRODUCT HEIGHT:** 1 cm

**COMMERCIAL** Dual powered small hand-held pocket calculator with a hard plastic

**INFORMATION:** flap cover to protect the calculator when traveling. The calculator

has a 8 digit display, 4 memory functions operated by 3 keys, a percentage key and ON & OFF keys. Battery type: LR1130X1.

**TECHNICAL** 

**INFORMATION:** battery: LR 1130 battery which is compatible with GP 189 battery.

Display: 8 digit dual powered display

Extra: hard plastic protective flap

Extra: ON/OFF keys
Extra: percentage key

materials:: ABS (60% recycled plastic used) Memories: 4 memory functions (3 keys)

Reason 1 Q-CONSCIOUS: Recycled materials

**PRODUCT WEIGHT:** 0.036 kg

MADE IN: China