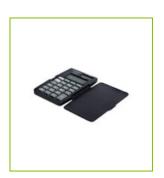

**COMMERCIAL** Dual powered small hand-held pocket calculator with a hard plastic

**INFORMATION:** flap cover to protect the calculator when traveling. The calculator

has a 8 digit display, 4 memory functions operated by 3 keys, a percentage key and ON & OFF keys. Battery type: LR1130X1.

**TECHNICAL** 

**INFORMATION:** battery: LR 1130 battery which is compatible with GP 189 battery.

Display: 8 digit dual powered display

Extra: hard plastic protective flap

Extra: ON/OFF keys
Extra: percentage key