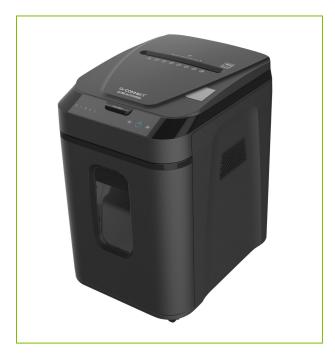

## PAPER SHREDDER - Q180 AUTOFEED - EU

KF14126

**DESCRIPTION SHORT:** Cross cut Autofeed shredder Q180, EU-plug, 32.2L bin, 180 sheets

autofeed tray/max. 10 sheets man., 4x12mm shred size

**PRODUCT LENGHT:** 35.6 cm

**PRODUCT WIDTH:** 46.6 cm

**PRODUCT HEIGHT:** 58 cm

**COMMERCIAL** Q-Connect Autofeed cross cut shredder. Has an Autofeed tray

INFORMATION: capacity of 180 sheets of A4 80gsm paper and shreds up to 10 sheets manually, also shreds small paperclips, staples and credit cards. Has a safety power cut out when waste bin is openen, an overheat potection, auto-start & stop and reverse function to clear

paper jams. The shredder has a touch control panel for easy control.

TECHNICAL INFORMATION:

Bin capacity: 32,2L

capacity autofeed tray: 180 A4 sheets of 80 gsm paper

Duty cycle: 60 min on (autofeed), 10 min on (manual) / 45 min off

Extra: safety cut out when waste bin is opened

Extra: automatic start and stop function

Extra: touch control panel

LED indicators.: Feed error / Overload / Overheat / Door open / Bin

full

Machine size: 356 x 466 x 580mm

PRODUCT WEIGHT: 19.2 kg

MADE IN: China