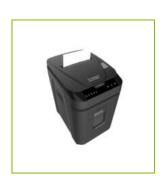

## PAPER SHREDDER - Q180 AUTOFEED - EU

KF14126

**DESCRIPTION SHORT:** Cross cut Autofeed shredder Q180, EU-plug, 32.2L bin, 180 sheets

autofeed tray/max. 10 sheets man., 4x12mm shred size

**PRODUCT LENGHT:** 35.6 cm

**PRODUCT WIDTH:** 46.6 cm

**PRODUCT HEIGHT:** 58 cm

**COMMERCIAL** Q-Connect Autofeed cross cut shredder. Has an Autofeed tray

INFORMATION: capacity of 180 sheets of A4 80gsm paper and shreds up to 10 sheets manually, also shreds small paperclips, staples and credit cards. Has a safety power cut out when waste bin is openen, an overheat potection, auto-start & stop and reverse function to clear

paper jams. The shredder has a touch control panel for easy control.

TECHNICAL INFORMATION:

Bin capacity: 32,2L

capacity autofeed tray: 180 A4 sheets of 80 gsm paper

Duty cycle: 60 min on (autofeed), 10 min on (manual) / 45 min off