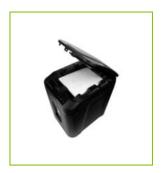

## PAPER SHREDDER - Q180 AUTOFEED - EU

KF14126

**DESCRIPTION SHORT:** Cross cut Autofeed shredder Q180, EU-plug, 32.2L bin, 180 sheets

autofeed tray/max. 10 sheets man., 4x12mm shred size

**PRODUCT LENGHT:** 35.6 cm

**PRODUCT WIDTH:** 46.6 cm

**PRODUCT HEIGHT:** 58 cm

**COMMERCIAL** Q-Connect Autofeed cross cut shredder. Has an Autofeed tray

INFORMATION: capacity of 180 sheets of A4 80gsm paper and shreds up to 10 sheets manually, also shreds small paperclips, staples and credit cards. Has a safety power cut out when waste bin is openen, an overheat potection, auto-start & stop and reverse function to clear

paper jams. The shredder has a touch control panel for easy control.

TECHNICAL INFORMATION:

Bin capacity: 32,2L

capacity autofeed tray: 180 A4 sheets of 80 gsm paper

Duty cycle: 60 min on (autofeed), 10 min on (manual) / 45 min off