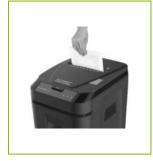

## PAPER SHREDDER - Q180 AUTOFEED - EU

KF14126

**DESCRIPTION SHORT:** Cross cut Autofeed shredder Q180, EU-plug, 32.2L bin, 180 sheets

autofeed tray/max. 10 sheets man., 4x12mm shred size

**PRODUCT LENGHT:** 35.6 cm

**PRODUCT WIDTH:** 46.6 cm

**PRODUCT HEIGHT:** 58 cm

**COMMERCIAL** Q-Connect Autofeed cross cut shredder. Has an Autofeed tray

INFORMATION: capacity of 180 sheets of A4 80gsm paper and shreds up to 10 sheets manually, also shreds small paperclips, staples and credit cards. Has a safety power cut out when waste bin is openen, an overheat potection, auto-start & stop and reverse function to clear