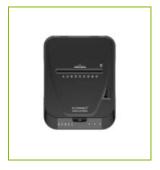

paper jams. The shredder has a touch control panel for easy control.

TECHNICAL INFORMATION:

Bin capacity: 32,2L

capacity autofeed tray: 180 A4 sheets of 80 gsm paper

Duty cycle: 60 min on (autofeed), 10 min on (manual) / 45 min off

Extra: safety cut out when waste bin is opened

Extra: automatic start and stop function

Extra: touch control panel

LED indicators.: Feed error / Overload / Overheat / Door open / Bin

full

Machine size: 356 x 466 x 580mm