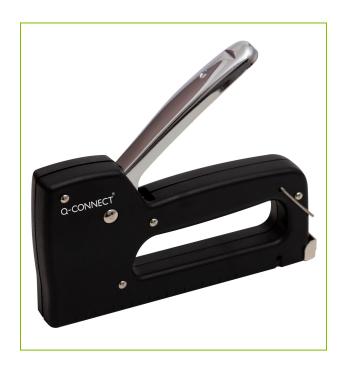

## **TACKER**

KF14224

**DESCRIPTION SHORT:** Hand tacker for 23/6-8 staples, clasp at the end to lock the firing

handle - Black plastic casing

**PRODUCT LENGHT:** 15.2 cm

**PRODUCT WIDTH:** 2.4 cm

**PRODUCT HEIGHT:** 8.5 cm

COMMERCIAL Q-Connect Hand Tacker. Lightweight hand tacker with durable plastic housing. Ideal to attach papers or fabric to soft materials

plastic housing. Ideal to attach papers or fabric to soft materials like carpeted walls or office partitions. The tacker has a clasp at the end to lock the handle which prevents the staple gun from firing staples automatically. Takes 23/6 or 23/8 staples and features a ruler on the