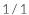

## PLIER STAPLER

KF14223

**DESCRIPTION SHORT:** Plier stapler for 24/6 & 26/6 staples, with 20 sheets capacity,

stapling depth of 55mm - Black

18.2 cm PRODUCT LENGHT:

PRODUCT WIDTH: 2.5 cm

PRODUCT HEIGHT: 9.6 cm

**COMMERCIAL** Q-Connect plier stapler. Sturdy construction for permanent as well **INFORMATION:** 

as temporary stapling of up to 20 sheets. High strength and stable

performance, accepts No.24/6, 26/6 staples and has a stapling depth

of 55mm for a larger stapling volume.

**TECHNICAL** 

Capacity: 20 sheets (80 gsm) **INFORMATION:** 

> Staples: 24/6 and 26/6 Stapling depth: 55mm

PRODUCT WEIGHT: 0.309 kg

MADE IN: China