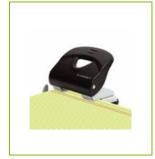

## METAL STANDARD DUTY PERFORATOR

KF14220

**DESCRIPTION SHORT:** Metal Standard Duty Perforator, metal, 2-hole punch, 30 sheets

capacity - Black

**PRODUCT LENGHT:** 12.7 cm

**PRODUCT WIDTH:** 9.5 cm

**PRODUCT HEIGHT:** 5.5 cm

COMMERCIAL Q-Connect Standard Duty Perforator. Standard 2 hole metal desk

**INFORMATION:** punch for standard quantities of paperwork. Features include an

integrated paper guide for accurate punching. Paper capacity - 30

sheets of paper.

**TECHNICAL** 

**INFORMATION:** Capacity: 30 sheets

Extra: Paper size guide

**PRODUCT WEIGHT:** 0.350 kg

MADE IN: China