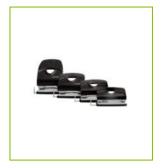

## METAL STANDARD DUTY PERFORATOR

KF14220

**DESCRIPTION SHORT:** Metal Standard Duty Perforator, metal, 2-hole punch, 30 sheets

capacity - Black

**PRODUCT LENGHT:** 12.7 cm

**PRODUCT WIDTH:** 9.5 cm

**PRODUCT HEIGHT:** 5.5 cm

COMMERCIAL Q-Connect Standard Duty Perforator. Standard 2 hole metal desk

**INFORMATION:** punch for standard quantities of paperwork. Features include an

integrated paper guide for accurate punching. Paper capacity - 30

sheets of paper.

**TECHNICAL** 

**INFORMATION:** Capacity: 30 sheets

Extra: Paper size guide

**PRODUCT WEIGHT:** 0.350 kg

MADE IN: China