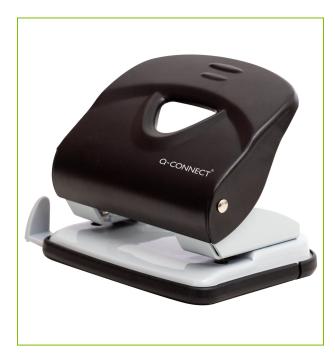

## METAL STANDARD DUTY PERFORATOR

KF14220

**DESCRIPTION SHORT:** Metal Standard Duty Perforator, metal, 2-hole punch, 30 sheets

capacity - Black

**PRODUCT LENGHT:** 12.7 cm

**PRODUCT WIDTH:** 9.5 cm

**PRODUCT HEIGHT:** 5.5 cm

COMMERCIAL Q-Connect Standard Duty Perforator. Standard 2 hole metal desk

**INFORMATION:** punch for standard quantities of paperwork. Features include an

integrated paper guide for accurate punching. Paper capacity - 30

sheets of paper.

**TECHNICAL** 

**INFORMATION:** Capacity: 30 sheets

Extra: Paper size guide

**PRODUCT WEIGHT:** 0.350 kg

MADE IN: China