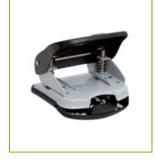

## METAL STANDARD DUTY PERFORATOR

KF14220

**DESCRIPTION SHORT:** Metal Standard Duty Perforator, metal, 2-hole punch, 30 sheets

capacity - Black

**PRODUCT LENGHT:** 12.7 cm

**PRODUCT WIDTH:** 9.5 cm

**PRODUCT HEIGHT:** 5.5 cm

COMMERCIAL Q-Connect Standard Duty Perforator. Standard 2 hole metal desk

**INFORMATION:** punch for standard quantities of paperwork. Features include an

integrated paper guide for accurate punching. Paper capacity - 30

sheets of paper.

**TECHNICAL** 

**INFORMATION:** Capacity: 30 sheets

Extra: Paper size guide

**PRODUCT WEIGHT:** 0.350 kg

MADE IN: China