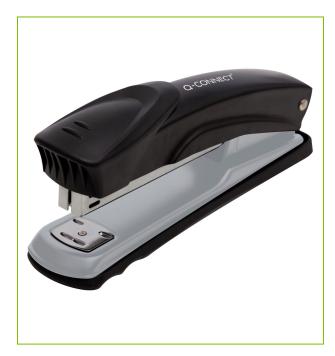

## METAL STAPLER, FULL-STRIP

KF14211

**DESCRIPTION SHORT:** Metal full-Strip stapler, for 24/6-26/6 staples, 20 sheets capacity,

integrated staple remover - Black

17.7 cm PRODUCT LENGHT:

PRODUCT WIDTH: 4.3 cm

PRODUCT HEIGHT: 6.7 cm

**COMMERCIAL** Q-Connect Full Strip Metal Stapler. Quality all metal construction **INFORMATION:** 

with ABS cap for comfort. Accepts no.26/6 and 24/6 staples with a

20 sheet capacity and a throat depth of 76mm. Colour - Black.

**TECHNICAL** 

Capacity: 20 sheets (80 gsm) **INFORMATION:** 

> Staples: 24/6 and 26/6 Stapling depth: 76mm

**PRODUCT WEIGHT:** 0.290 kg

MADE IN: China