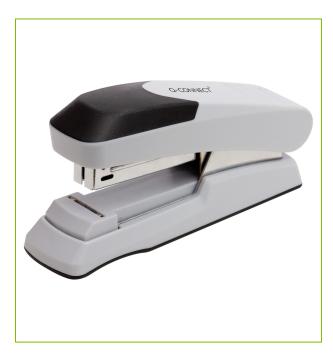

## FLAT CLINCH STAPLER, HALF-STRIP

KF14213

**DESCRIPTION SHORT:** Flat clinch stapler, Half-Strip, for 24/6-26/6 staples, 25 sheets

capacity, integrated staple remover

**PRODUCT LENGHT:** 14.2 cm

**PRODUCT WIDTH:** 4.3 cm

**PRODUCT HEIGHT:** 6.6 cm

**COMMERCIAL** Q-Connect Flat clinch Half-Strip Stapler. The stapler has an

**INFORMATION:** integrated staple remover at the back. Accepts No.26/6 and 24/6

staples with a sheet capacity of 25 and a stapling depth of 53mm.

**TECHNICAL** 

**INFORMATION:** Capacity: 25 sheets (80 gsm)

Staples: 24/6 and 26/6 Stapling depth: 53mm

**PRODUCT WEIGHT:** 0.235 kg

MADE IN: China