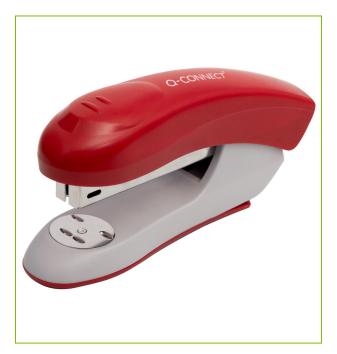

## METAL STAPLER, HALF-STRIP

KF14206

**DESCRIPTION SHORT:** Plastic Half-Strip stapler, for 24/6-26/6 staples, 20 sheets capacity -

Red

**PRODUCT LENGHT:** 14.1 cm

**PRODUCT WIDTH:** 3.9 cm

**PRODUCT HEIGHT:** 6.5 cm

**COMMERCIAL** Q-Connect half strip plastic stapler. Manufactured from ABS with an

**INFORMATION:** inner metal chassis for added strength. accepts No. 26/6 and 24/6

staples with a sheet capacity of 20 sheets and a throat depth of

55mm. (For staples see KF27001)

**TECHNICAL** 

**INFORMATION:** Capacity: 20 sheets (80 gsm)

Staples: 24/6 and 26/6 Stapling depth: 55mm

**PRODUCT WEIGHT:** 0.117 kg

MADE IN: China