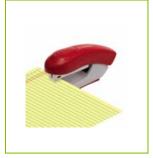

**COMMERCIAL** Q-Connect half strip plastic stapler. Manufactured from ABS with an

**INFORMATION:** inner metal chassis for added strength. accepts No. 26/6 and 24/6

staples with a sheet capacity of 20 sheets and a throat depth of

55mm. (For staples see KF27001)

**TECHNICAL** 

**INFORMATION:** Capacity: 20 sheets (80 gsm)

Staples: 24/6 and 26/6 Stapling depth: 55mm

**PRODUCT WEIGHT:** 0.117 kg

MADE IN: China