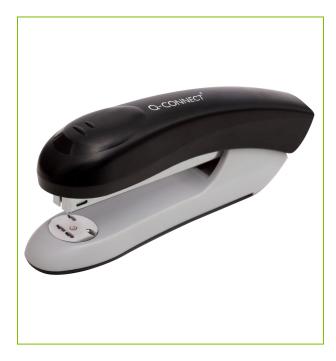

## METAL STAPLER, FULL-STRIP

KF14207

**DESCRIPTION SHORT:** Plastic full-Strip stapler, for 24/6-26/6 staples, 20 sheet capacity -

Black

**PRODUCT LENGHT:** 17.7 cm

**PRODUCT WIDTH:** 4.3 cm

**PRODUCT HEIGHT:** 6.7 cm

**COMMERCIAL** Q-Connect Full strip plastic stapler. Manufactured from ABS with an

**INFORMATION:** inner metal chassis for added strength. Accepts No. 26/6 and 24/06

staples with a sheet capacity of 20 sheets and a throat depth of

76mm. (for staples see KF27001)

**TECHNICAL** 

**INFORMATION:** Capacity: 20 sheets (80 gsm)

Staples: 24/6 and 26/6 Stapling depth: 76mm

**PRODUCT WEIGHT:** 0.157 kg

MADE IN: China